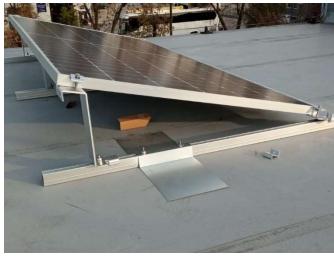

**Capacity:** 50KW **Location:** Romania **Solution:** Enerack Tin Roof System ERK-TRB-D10

Capacity: 1.2MW Location: Thailand Solution: Enerack Tin Roof System ERK-TRB-C25

Capacity: 16MW Location: Thailand Solution: Enerack Tin Roof System ERK-TRB-C25 & C27