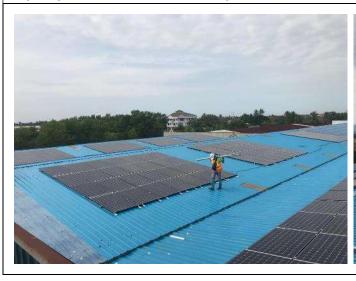

Capacity: 1MW Location: Thailand Solution: Enerack Tin Roof System ERK-TRB-C01 & D01

Capacity: 300KW Location: Malaysia Solution: Enerack Tin Roof System ERK-TRB-C01 & D01

Capacity: 360KW Location: Malaysia Solution: Enerack Tin Roof System ERK-TRB-D10