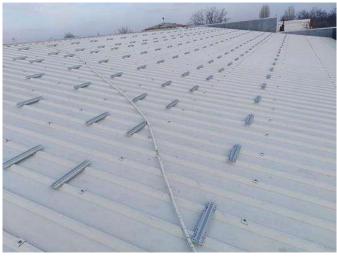

# **Enerack Project**

Capacity: 75KW Location: KISNAMÉNY, HUNGARY Solution: Enerack Tin Roof System ERK-TRB-D10

Capacity: 1.8MWLocation: Labu, MalaysiaSolution: Enerack Tin Roof System ERK-TRB-C13

Capacity: 12KW Location: Penang, Malaysia Solution: Enerack Tin Roof System ERK-TRB-D10

**Capacity:** 50KW **Location:** Romania **Solution:** Enerack Tin Roof System ERK-TRB-D10

Capacity: 1.2MW Location: Thailand Solution: Enerack Tin Roof System ERK-TRB-C25

Capacity: 16MW Location: Thailand Solution: Enerack Tin Roof System ERK-TRB-C25 & C27

Capacity: 1MW Location: Thailand Solution: Enerack Tin Roof System ERK-TRB-C01 & D01

Capacity: 300KW Location: Malaysia Solution: Enerack Tin Roof System ERK-TRB-C01 & D01

Capacity: 360KW Location: Malaysia Solution: Enerack Tin Roof System ERK-TRB-D10

Capacity: 500KWLocation: MexicoSolution: Enerack Tin Roof System ERK-TRB-D13

Capacity: 3.5MW Location: Malaysia Solution: Enerack Tin Roof System ERK-TRB-C29

Capacity: 2MW Location: Vietnam Solution: Enerack Tin Roof System ERK-TRB-C01 & D12

Capacity: 400KW Location: Poland Solution: Enerack Tin Roof System ERK-TRB-D13

Capacity: 200KW Location: Ukraine Solution: Enerack Tin Roof System ERK-TRB-D01

Capacity: 400KW Location: Malaysia Solution: Enerack Tin Roof System ERK-TRB-C01

**Capacity:** 10MW **Location:** Fujian, China **Solution:** Enerack Tin Roof System ERK-TRB-D06

Capacity: 5MW Location: Vietnam

Solution: Enerack Tin Roof System ERK-TRB-D01

Capacity: 150KW Location: Cambodia Solution: Enerack Tin and Tilt Roof System

Capacity: 35KW Location: Bulgaria

**Solution:** Enerack Tilt Roof System

Capacity: 20KW Location: Romania

Capacity: 8KW Location: Romania

**Solution:** Enerack Carport Mounting System

Capacity: 3.5KW Location: Zhejiang, China Solution: Enerack Tile Roof System

Capacity: 5.5KW Location: UK Solution: Enerack Tile Roof System

Capacity: 150KW Location: Mexico Solution: Enerack U Pile Ground Mounting System

 Capacity: 54KW
 Location: Romania
 Solution: Enerack Ground Mounting System

Capacity: 200KW Location: Bulgaria Solution: Enerack Ground Mounting System

Capacity: 1KW Location: Australia Solution: Enerack Pole Mounting System

 Capacity: 8KW
 Location: Romania
 Solution: Enerack Ground Mounting System

Capacity: 2MW Location: Sri Lanka Solution: Enerack Ground Mounting System

Capacity: 10KW Location: HUNGARY Solution: Enerack Ground Mounting System

Capacity: 1.8MWLocation: JapanSolution: Enerack Ground Mounting System

Capacity: 21MW Location: Fujian, China Solution: Enerack Ground Mounting System

 Capacity: 100KW
 Location: Poland
 Solution: Enerack Ballasted System

Capacity: 5.5KW Location: Bulgaria Solution: Enerack Ballasted System

Capacity: 300KW Location: Malaysia Solution: Enerack Ballasted System

Capacity: 500KW Location: Malaysia Solution: Enerack E & W Ballasted System