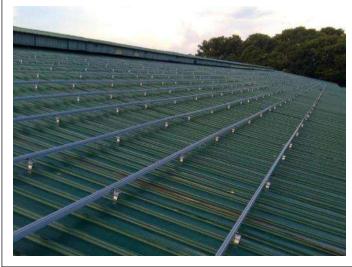

# **Enerack Project**

Capacity: 75KW Location: KISNAMÉNY, HUNGARY Solution: Enerack Tin Roof System ERK-TRB-D10

Capacity: 1.8MWLocation: Labu, MalaysiaSolution: Enerack Tin Roof System ERK-TRB-C13

Capacity: 12KW Location: Penang, Malaysia Solution: Enerack Tin Roof System ERK-TRB-D10

**Capacity:** 50KW **Location:** Romania **Solution:** Enerack Tin Roof System ERK-TRB-D10

Capacity: 1.2MW Location: Thailand Solution: Enerack Tin Roof System ERK-TRB-C25

Capacity: 16MW Location: Thailand Solution: Enerack Tin Roof System ERK-TRB-C25 & C27

Capacity: 1MW Location: Thailand Solution: Enerack Tin Roof System ERK-TRB-C01 & D01

Capacity: 300KW Location: Malaysia Solution: Enerack Tin Roof System ERK-TRB-C01 & D01

Capacity: 360KW Location: Malaysia Solution: Enerack Tin Roof System ERK-TRB-D10