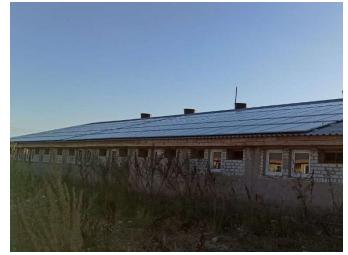

# **Enerack Project**

Capacity: 75KW Location: KISNAMÉNY, HUNGARY Solution: Enerack Tin Roof System ERK-TRB-D10

Capacity: 1.8MWLocation: Labu, MalaysiaSolution: Enerack Tin Roof System ERK-TRB-C13

Capacity: 12KW Location: Penang, Malaysia Solution: Enerack Tin Roof System ERK-TRB-D10