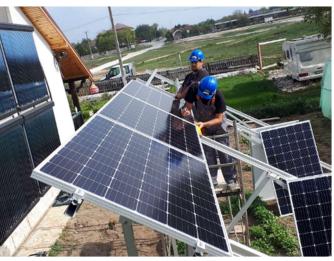

# **Enerack Project**

Capacity: 75KW Location: KISNAMÉNY, HUNGARY Solution: Enerack Tin Roof System ERK-TRB-D10

Capacity: 1.8MWLocation: Labu, MalaysiaSolution: Enerack Tin Roof System ERK-TRB-C13

Capacity: 12KW Location: Penang, Malaysia Solution: Enerack Tin Roof System ERK-TRB-D10

**Capacity:** 50KW **Location:** Romania **Solution:** Enerack Tin Roof System ERK-TRB-D10

Capacity: 1.2MW Location: Thailand Solution: Enerack Tin Roof System ERK-TRB-C25

Capacity: 16MW Location: Thailand Solution: Enerack Tin Roof System ERK-TRB-C25 & C27

Capacity: 5.5KW Location: UK Solution: Enerack Tile Roof System

Capacity: 150KW Location: Mexico Solution: Enerack U Pile Ground Mounting System

 Capacity: 54KW
 Location: Romania
 Solution: Enerack Ground Mounting System

Capacity: 200KW Location: Bulgaria Solution: Enerack Ground Mounting System

Capacity: 1KW Location: Australia Solution: Enerack Pole Mounting System

 Capacity: 8KW
 Location: Romania
 Solution: Enerack Ground Mounting System

Capacity: 2MW Location: Sri Lanka Solution: Enerack Ground Mounting System

Capacity: 10KW Location: HUNGARY Solution: Enerack Ground Mounting System

Capacity: 1.8MWLocation: JapanSolution: Enerack Ground Mounting System