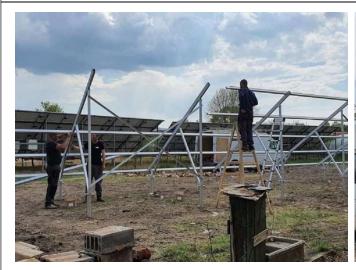

Capacity: 200KW Location: Bulgaria Solution: Enerack Ground Mounting System

Capacity: 1KW Location: Australia Solution: Enerack Pole Mounting System

 Capacity: 8KW
 Location: Romania
 Solution: Enerack Ground Mounting System