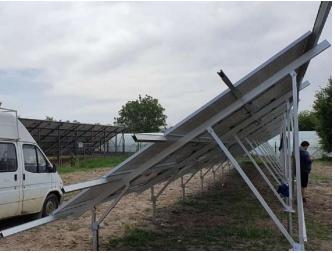

Capacity: 35KW Location: Bulgaria

**Solution:** Enerack Tilt Roof System

Capacity: 20KW Location: Romania

Capacity: 8KW Location: Romania

**Solution:** Enerack Carport Mounting System

Capacity: 3.5KW Location: Zhejiang, China Solution: Enerack Tile Roof System