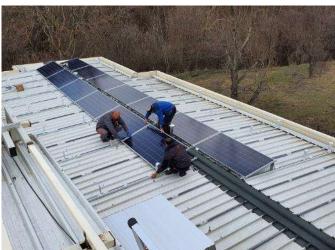

Capacity: 35KW Location: Bulgaria

**Solution:** Enerack Tilt Roof System

Capacity: 20KW Location: Romania

Capacity: 8KW Location: Romania

**Solution:** Enerack Carport Mounting System

Capacity: 3.5KW Location: Zhejiang, China Solution: Enerack Tile Roof System