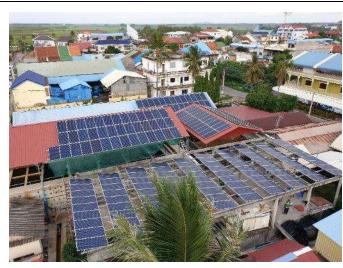

# **Enerack Project**

Capacity: 75KW Location: KISNAMÉNY, HUNGARY Solution: Enerack Tin Roof System ERK-TRB-D10

Capacity: 1.8MWLocation: Labu, MalaysiaSolution: Enerack Tin Roof System ERK-TRB-C13

Capacity: 12KW Location: Penang, Malaysia Solution: Enerack Tin Roof System ERK-TRB-D10

**Capacity:** 50KW **Location:** Romania **Solution:** Enerack Tin Roof System ERK-TRB-D10

Capacity: 1.2MW Location: Thailand Solution: Enerack Tin Roof System ERK-TRB-C25

Capacity: 16MW Location: Thailand Solution: Enerack Tin Roof System ERK-TRB-C25 & C27

Capacity: 1MW Location: Thailand Solution: Enerack Tin Roof System ERK-TRB-C01 & D01

Capacity: 300KW Location: Malaysia Solution: Enerack Tin Roof System ERK-TRB-C01 & D01

Capacity: 360KW Location: Malaysia Solution: Enerack Tin Roof System ERK-TRB-D10

Capacity: 500KWLocation: MexicoSolution: Enerack Tin Roof System ERK-TRB-D13

Capacity: 3.5MW Location: Malaysia Solution: Enerack Tin Roof System ERK-TRB-C29

Capacity: 2MW Location: Vietnam Solution: Enerack Tin Roof System ERK-TRB-C01 & D12

Capacity: 400KW Location: Poland Solution: Enerack Tin Roof System ERK-TRB-D13

Capacity: 200KW Location: Ukraine Solution: Enerack Tin Roof System ERK-TRB-D01

Capacity: 400KW Location: Malaysia Solution: Enerack Tin Roof System ERK-TRB-C01

**Capacity:** 10MW **Location:** Fujian, China **Solution:** Enerack Tin Roof System ERK-TRB-D06

Capacity: 5MW Location: Vietnam

Solution: Enerack Tin Roof System ERK-TRB-D01

Capacity: 150KW Location: Cambodia Solution: Enerack Tin and Tilt Roof System