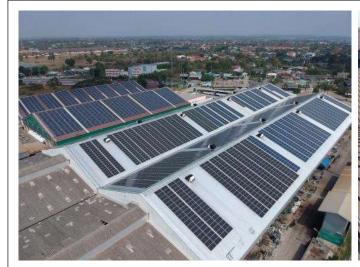

# **Enerack Project**

Capacity: 75KW Location: KISNAMÉNY, HUNGARY Solution: Enerack Tin Roof System ERK-TRB-D10

Capacity: 1.8MWLocation: Labu, MalaysiaSolution: Enerack Tin Roof System ERK-TRB-C13

Capacity: 12KW Location: Penang, Malaysia Solution: Enerack Tin Roof System ERK-TRB-D10

**Capacity:** 50KW **Location:** Romania **Solution:** Enerack Tin Roof System ERK-TRB-D10

Capacity: 1.2MW Location: Thailand Solution: Enerack Tin Roof System ERK-TRB-C25

Capacity: 16MW Location: Thailand Solution: Enerack Tin Roof System ERK-TRB-C25 & C27

Capacity: 1MW Location: Thailand Solution: Enerack Tin Roof System ERK-TRB-C01 & D01

Capacity: 300KW Location: Malaysia Solution: Enerack Tin Roof System ERK-TRB-C01 & D01

Capacity: 360KW Location: Malaysia Solution: Enerack Tin Roof System ERK-TRB-D10