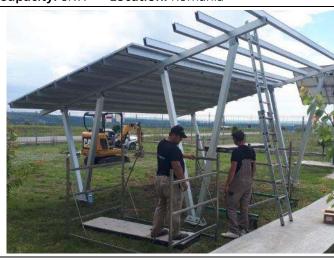

**Capacity:** 50KW **Location:** Romania **Solution:** Enerack Tin Roof System ERK-TRB-D10

Capacity: 1.2MW Location: Thailand Solution: Enerack Tin Roof System ERK-TRB-C25

Capacity: 16MW Location: Thailand Solution: Enerack Tin Roof System ERK-TRB-C25 & C27