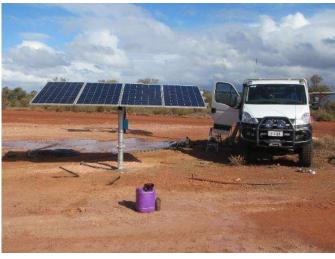

Capacity: 200KW Location: Bulgaria Solution: Enerack Ground Mounting System

Capacity: 1KW Location: Australia Solution: Enerack Pole Mounting System

 Capacity: 8KW
 Location: Romania
 Solution: Enerack Ground Mounting System