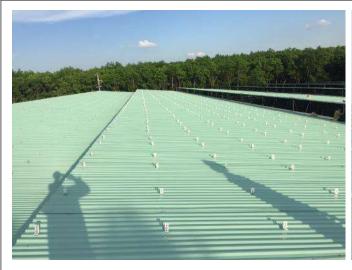

# **Enerack Project**

Capacity: 75KW Location: KISNAMÉNY, HUNGARY Solution: Enerack Tin Roof System ERK-TRB-D10

Capacity: 1.8MWLocation: Labu, MalaysiaSolution: Enerack Tin Roof System ERK-TRB-C13

Capacity: 12KW Location: Penang, Malaysia Solution: Enerack Tin Roof System ERK-TRB-D10

**Capacity:** 50KW **Location:** Romania **Solution:** Enerack Tin Roof System ERK-TRB-D10

Capacity: 1.2MW Location: Thailand Solution: Enerack Tin Roof System ERK-TRB-C25

Capacity: 16MW Location: Thailand Solution: Enerack Tin Roof System ERK-TRB-C25 & C27

Capacity: 1MW Location: Thailand Solution: Enerack Tin Roof System ERK-TRB-C01 & D01

Capacity: 300KW Location: Malaysia Solution: Enerack Tin Roof System ERK-TRB-C01 & D01

Capacity: 360KW Location: Malaysia Solution: Enerack Tin Roof System ERK-TRB-D10

Capacity: 500KWLocation: MexicoSolution: Enerack Tin Roof System ERK-TRB-D13

Capacity: 3.5MW Location: Malaysia Solution: Enerack Tin Roof System ERK-TRB-C29

Capacity: 2MW Location: Vietnam Solution: Enerack Tin Roof System ERK-TRB-C01 & D12

Capacity: 400KW Location: Poland Solution: Enerack Tin Roof System ERK-TRB-D13

Capacity: 200KW Location: Ukraine Solution: Enerack Tin Roof System ERK-TRB-D01

Capacity: 400KW Location: Malaysia Solution: Enerack Tin Roof System ERK-TRB-C01

**Capacity:** 10MW **Location:** Fujian, China **Solution:** Enerack Tin Roof System ERK-TRB-D06

Capacity: 5MW Location: Vietnam

Solution: Enerack Tin Roof System ERK-TRB-D01

Capacity: 150KW Location: Cambodia Solution: Enerack Tin and Tilt Roof System