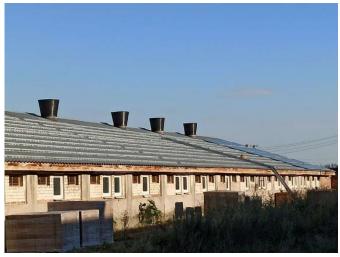

# **Enerack Project**

Capacity: 75KW Location: KISNAMÉNY, HUNGARY Solution: Enerack Tin Roof System ERK-TRB-D10

Capacity: 1.8MWLocation: Labu, MalaysiaSolution: Enerack Tin Roof System ERK-TRB-C13

Capacity: 12KW Location: Penang, Malaysia Solution: Enerack Tin Roof System ERK-TRB-D10