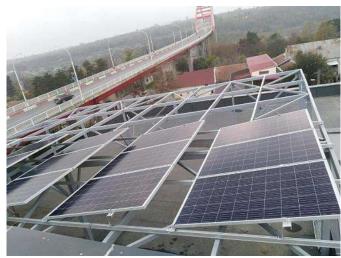

# **Enerack Project**

Capacity: 75KW Location: KISNAMÉNY, HUNGARY Solution: Enerack Tin Roof System ERK-TRB-D10

Capacity: 1.8MWLocation: Labu, MalaysiaSolution: Enerack Tin Roof System ERK-TRB-C13

Capacity: 12KW Location: Penang, Malaysia Solution: Enerack Tin Roof System ERK-TRB-D10