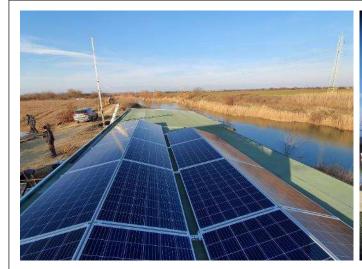

**Capacity:** 50KW **Location:** Romania **Solution:** Enerack Tin Roof System ERK-TRB-D10

Capacity: 1.2MW Location: Thailand Solution: Enerack Tin Roof System ERK-TRB-C25

Capacity: 16MW Location: Thailand Solution: Enerack Tin Roof System ERK-TRB-C25 & C27