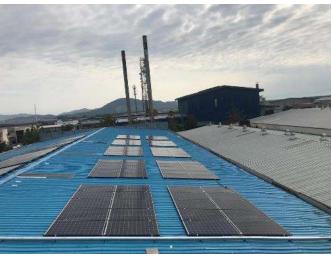

Capacity: 500KWLocation: MexicoSolution: Enerack Tin Roof System ERK-TRB-D13

Capacity: 3.5MW Location: Malaysia Solution: Enerack Tin Roof System ERK-TRB-C29

Capacity: 2MW Location: Vietnam Solution: Enerack Tin Roof System ERK-TRB-C01 & D12