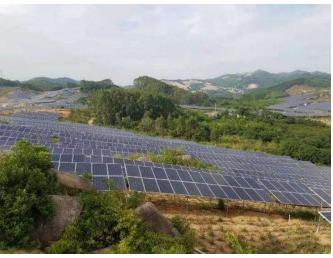

# **Enerack Project**

Capacity: 75KW Location: KISNAMÉNY, HUNGARY Solution: Enerack Tin Roof System ERK-TRB-D10

Capacity: 1.8MWLocation: Labu, MalaysiaSolution: Enerack Tin Roof System ERK-TRB-C13

Capacity: 12KW Location: Penang, Malaysia Solution: Enerack Tin Roof System ERK-TRB-D10

**Capacity:** 50KW **Location:** Romania **Solution:** Enerack Tin Roof System ERK-TRB-D10

Capacity: 1.2MW Location: Thailand Solution: Enerack Tin Roof System ERK-TRB-C25

Capacity: 16MW Location: Thailand Solution: Enerack Tin Roof System ERK-TRB-C25 & C27

Capacity: 1MW Location: Thailand Solution: Enerack Tin Roof System ERK-TRB-C01 & D01

Capacity: 300KW Location: Malaysia Solution: Enerack Tin Roof System ERK-TRB-C01 & D01

Capacity: 360KW Location: Malaysia Solution: Enerack Tin Roof System ERK-TRB-D10

Capacity: 500KWLocation: MexicoSolution: Enerack Tin Roof System ERK-TRB-D13

Capacity: 3.5MW Location: Malaysia Solution: Enerack Tin Roof System ERK-TRB-C29

Capacity: 2MW Location: Vietnam Solution: Enerack Tin Roof System ERK-TRB-C01 & D12

Capacity: 400KW Location: Poland Solution: Enerack Tin Roof System ERK-TRB-D13

Capacity: 200KW Location: Ukraine Solution: Enerack Tin Roof System ERK-TRB-D01

Capacity: 400KW Location: Malaysia Solution: Enerack Tin Roof System ERK-TRB-C01

**Capacity:** 10MW **Location:** Fujian, China **Solution:** Enerack Tin Roof System ERK-TRB-D06

Capacity: 5MW Location: Vietnam

Solution: Enerack Tin Roof System ERK-TRB-D01

Capacity: 150KW Location: Cambodia Solution: Enerack Tin and Tilt Roof System

Capacity: 35KW Location: Bulgaria

**Solution:** Enerack Tilt Roof System

Capacity: 20KW Location: Romania

Capacity: 8KW Location: Romania

**Solution:** Enerack Carport Mounting System

Capacity: 3.5KW Location: Zhejiang, China Solution: Enerack Tile Roof System

Capacity: 5.5KW Location: UK Solution: Enerack Tile Roof System

Capacity: 150KW Location: Mexico Solution: Enerack U Pile Ground Mounting System

 Capacity: 54KW
 Location: Romania
 Solution: Enerack Ground Mounting System

Capacity: 200KW Location: Bulgaria Solution: Enerack Ground Mounting System

Capacity: 1KW Location: Australia Solution: Enerack Pole Mounting System

 Capacity: 8KW
 Location: Romania
 Solution: Enerack Ground Mounting System

Capacity: 2MW Location: Sri Lanka Solution: Enerack Ground Mounting System

Capacity: 10KW Location: HUNGARY Solution: Enerack Ground Mounting System

Capacity: 1.8MWLocation: JapanSolution: Enerack Ground Mounting System

Capacity: 21MW Location: Fujian, China Solution: Enerack Ground Mounting System

 Capacity: 100KW
 Location: Poland
 Solution: Enerack Ballasted System

Capacity: 5.5KW Location: Bulgaria Solution: Enerack Ballasted System

Capacity: 300KW Location: Malaysia Solution: Enerack Ballasted System

Capacity: 500KW Location: Malaysia Solution: Enerack E & W Ballasted System