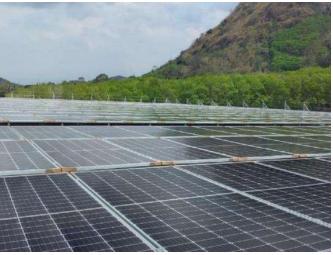

# **Enerack Project**

Capacity: 75KW Location: KISNAMÉNY, HUNGARY Solution: Enerack Tin Roof System ERK-TRB-D10

Capacity: 1.8MWLocation: Labu, MalaysiaSolution: Enerack Tin Roof System ERK-TRB-C13

Capacity: 12KW Location: Penang, Malaysia Solution: Enerack Tin Roof System ERK-TRB-D10

**Capacity:** 50KW **Location:** Romania **Solution:** Enerack Tin Roof System ERK-TRB-D10

Capacity: 1.2MW Location: Thailand Solution: Enerack Tin Roof System ERK-TRB-C25

Capacity: 16MW Location: Thailand Solution: Enerack Tin Roof System ERK-TRB-C25 & C27

Capacity: 1MW Location: Thailand Solution: Enerack Tin Roof System ERK-TRB-C01 & D01

Capacity: 300KW Location: Malaysia Solution: Enerack Tin Roof System ERK-TRB-C01 & D01

Capacity: 360KW Location: Malaysia Solution: Enerack Tin Roof System ERK-TRB-D10