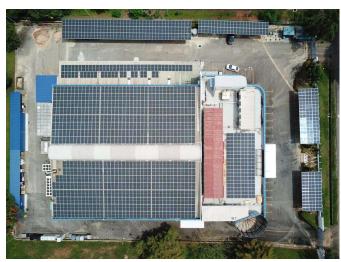

Capacity: 1MW Location: Thailand Solution: Enerack Tin Roof System ERK-TRB-C01 & D01

Capacity: 300KW Location: Malaysia Solution: Enerack Tin Roof System ERK-TRB-C01 & D01

Capacity: 360KW Location: Malaysia Solution: Enerack Tin Roof System ERK-TRB-D10