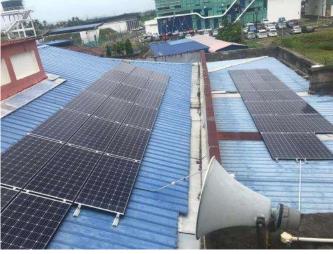

# **Enerack Project**

Capacity: 75KW Location: KISNAMÉNY, HUNGARY Solution: Enerack Tin Roof System ERK-TRB-D10

Capacity: 1.8MWLocation: Labu, MalaysiaSolution: Enerack Tin Roof System ERK-TRB-C13

Capacity: 12KW Location: Penang, Malaysia Solution: Enerack Tin Roof System ERK-TRB-D10

**Capacity:** 50KW **Location:** Romania **Solution:** Enerack Tin Roof System ERK-TRB-D10

Capacity: 1.2MW Location: Thailand Solution: Enerack Tin Roof System ERK-TRB-C25

Capacity: 16MW Location: Thailand Solution: Enerack Tin Roof System ERK-TRB-C25 & C27

Capacity: 1MW Location: Thailand Solution: Enerack Tin Roof System ERK-TRB-C01 & D01

Capacity: 300KW Location: Malaysia Solution: Enerack Tin Roof System ERK-TRB-C01 & D01

Capacity: 360KW Location: Malaysia Solution: Enerack Tin Roof System ERK-TRB-D10

Capacity: 500KWLocation: MexicoSolution: Enerack Tin Roof System ERK-TRB-D13

Capacity: 3.5MW Location: Malaysia Solution: Enerack Tin Roof System ERK-TRB-C29

Capacity: 2MW Location: Vietnam Solution: Enerack Tin Roof System ERK-TRB-C01 & D12

Capacity: 400KW Location: Poland Solution: Enerack Tin Roof System ERK-TRB-D13

Capacity: 200KW Location: Ukraine Solution: Enerack Tin Roof System ERK-TRB-D01

Capacity: 400KW Location: Malaysia Solution: Enerack Tin Roof System ERK-TRB-C01

**Capacity:** 10MW **Location:** Fujian, China **Solution:** Enerack Tin Roof System ERK-TRB-D06

Capacity: 5MW Location: Vietnam

Solution: Enerack Tin Roof System ERK-TRB-D01

Capacity: 150KW Location: Cambodia Solution: Enerack Tin and Tilt Roof System

Capacity: 35KW Location: Bulgaria

**Solution:** Enerack Tilt Roof System

Capacity: 20KW Location: Romania

Capacity: 8KW Location: Romania

**Solution:** Enerack Carport Mounting System

Capacity: 3.5KW Location: Zhejiang, China Solution: Enerack Tile Roof System

Capacity: 5.5KW Location: UK Solution: Enerack Tile Roof System

Capacity: 150KW Location: Mexico Solution: Enerack U Pile Ground Mounting System

 Capacity: 54KW
 Location: Romania
 Solution: Enerack Ground Mounting System

Capacity: 200KW Location: Bulgaria Solution: Enerack Ground Mounting System

Capacity: 1KW Location: Australia Solution: Enerack Pole Mounting System

 Capacity: 8KW
 Location: Romania
 Solution: Enerack Ground Mounting System

Capacity: 2MW Location: Sri Lanka Solution: Enerack Ground Mounting System

Capacity: 10KW Location: HUNGARY Solution: Enerack Ground Mounting System

Capacity: 1.8MWLocation: JapanSolution: Enerack Ground Mounting System

Capacity: 21MW Location: Fujian, China Solution: Enerack Ground Mounting System

 Capacity: 100KW
 Location: Poland
 Solution: Enerack Ballasted System

Capacity: 5.5KW Location: Bulgaria Solution: Enerack Ballasted System

Capacity: 300KW Location: Malaysia Solution: Enerack Ballasted System

Capacity: 500KW Location: Malaysia Solution: Enerack E & W Ballasted System