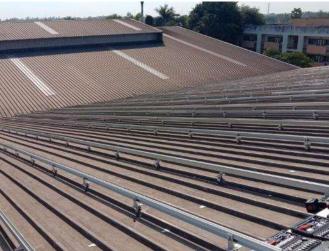

# **Enerack Project**

Capacity: 75KW Location: KISNAMÉNY, HUNGARY Solution: Enerack Tin Roof System ERK-TRB-D10

Capacity: 1.8MWLocation: Labu, MalaysiaSolution: Enerack Tin Roof System ERK-TRB-C13

Capacity: 12KW Location: Penang, Malaysia Solution: Enerack Tin Roof System ERK-TRB-D10

**Capacity:** 50KW **Location:** Romania **Solution:** Enerack Tin Roof System ERK-TRB-D10

Capacity: 1.2MW Location: Thailand Solution: Enerack Tin Roof System ERK-TRB-C25

Capacity: 16MW Location: Thailand Solution: Enerack Tin Roof System ERK-TRB-C25 & C27

Capacity: 1MW Location: Thailand Solution: Enerack Tin Roof System ERK-TRB-C01 & D01

Capacity: 300KW Location: Malaysia Solution: Enerack Tin Roof System ERK-TRB-C01 & D01

Capacity: 360KW Location: Malaysia Solution: Enerack Tin Roof System ERK-TRB-D10