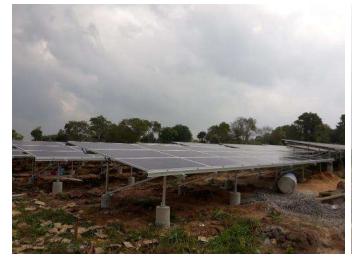

# **Enerack Project**

Capacity: 75KW Location: KISNAMÉNY, HUNGARY Solution: Enerack Tin Roof System ERK-TRB-D10

Capacity: 1.8MWLocation: Labu, MalaysiaSolution: Enerack Tin Roof System ERK-TRB-C13

Capacity: 12KW Location: Penang, Malaysia Solution: Enerack Tin Roof System ERK-TRB-D10

**Capacity:** 50KW **Location:** Romania **Solution:** Enerack Tin Roof System ERK-TRB-D10

Capacity: 1.2MW Location: Thailand Solution: Enerack Tin Roof System ERK-TRB-C25

Capacity: 16MW Location: Thailand Solution: Enerack Tin Roof System ERK-TRB-C25 & C27

Capacity: 5.5KW Location: UK Solution: Enerack Tile Roof System

Capacity: 150KW Location: Mexico Solution: Enerack U Pile Ground Mounting System

 Capacity: 54KW
 Location: Romania
 Solution: Enerack Ground Mounting System

Capacity: 200KW Location: Bulgaria Solution: Enerack Ground Mounting System

Capacity: 1KW Location: Australia Solution: Enerack Pole Mounting System

 Capacity: 8KW
 Location: Romania
 Solution: Enerack Ground Mounting System

Capacity: 2MW Location: Sri Lanka Solution: Enerack Ground Mounting System

Capacity: 10KW Location: HUNGARY Solution: Enerack Ground Mounting System

Capacity: 1.8MWLocation: JapanSolution: Enerack Ground Mounting System