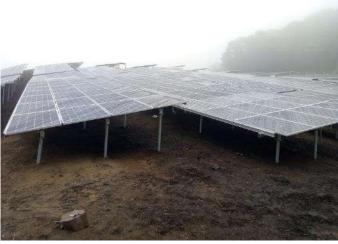

# **Enerack Project**

Capacity: 75KW Location: KISNAMÉNY, HUNGARY Solution: Enerack Tin Roof System ERK-TRB-D10

Capacity: 1.8MWLocation: Labu, MalaysiaSolution: Enerack Tin Roof System ERK-TRB-C13

Capacity: 12KW Location: Penang, Malaysia Solution: Enerack Tin Roof System ERK-TRB-D10

**Capacity:** 50KW **Location:** Romania **Solution:** Enerack Tin Roof System ERK-TRB-D10

Capacity: 1.2MW Location: Thailand Solution: Enerack Tin Roof System ERK-TRB-C25

Capacity: 16MW Location: Thailand Solution: Enerack Tin Roof System ERK-TRB-C25 & C27

Capacity: 1MW Location: Thailand Solution: Enerack Tin Roof System ERK-TRB-C01 & D01

Capacity: 300KW Location: Malaysia Solution: Enerack Tin Roof System ERK-TRB-C01 & D01

Capacity: 360KW Location: Malaysia Solution: Enerack Tin Roof System ERK-TRB-D10

Capacity: 500KWLocation: MexicoSolution: Enerack Tin Roof System ERK-TRB-D13

Capacity: 3.5MW Location: Malaysia Solution: Enerack Tin Roof System ERK-TRB-C29

Capacity: 2MW Location: Vietnam Solution: Enerack Tin Roof System ERK-TRB-C01 & D12

Capacity: 400KW Location: Poland Solution: Enerack Tin Roof System ERK-TRB-D13

Capacity: 200KW Location: Ukraine Solution: Enerack Tin Roof System ERK-TRB-D01

Capacity: 400KW Location: Malaysia Solution: Enerack Tin Roof System ERK-TRB-C01

**Capacity:** 10MW **Location:** Fujian, China **Solution:** Enerack Tin Roof System ERK-TRB-D06

Capacity: 5MW Location: Vietnam

Solution: Enerack Tin Roof System ERK-TRB-D01

Capacity: 150KW Location: Cambodia Solution: Enerack Tin and Tilt Roof System

Capacity: 35KW Location: Bulgaria

**Solution:** Enerack Tilt Roof System

Capacity: 20KW Location: Romania

Capacity: 8KW Location: Romania

**Solution:** Enerack Carport Mounting System

Capacity: 3.5KW Location: Zhejiang, China Solution: Enerack Tile Roof System

Capacity: 5.5KW Location: UK Solution: Enerack Tile Roof System

Capacity: 150KW Location: Mexico Solution: Enerack U Pile Ground Mounting System

 Capacity: 54KW
 Location: Romania
 Solution: Enerack Ground Mounting System

Capacity: 200KW Location: Bulgaria Solution: Enerack Ground Mounting System

Capacity: 1KW Location: Australia Solution: Enerack Pole Mounting System

 Capacity: 8KW
 Location: Romania
 Solution: Enerack Ground Mounting System

Capacity: 2MW Location: Sri Lanka Solution: Enerack Ground Mounting System

Capacity: 10KW Location: HUNGARY Solution: Enerack Ground Mounting System

Capacity: 1.8MWLocation: JapanSolution: Enerack Ground Mounting System

Capacity: 21MW Location: Fujian, China Solution: Enerack Ground Mounting System

 Capacity: 100KW
 Location: Poland
 Solution: Enerack Ballasted System

Capacity: 5.5KW Location: Bulgaria Solution: Enerack Ballasted System

Capacity: 300KW Location: Malaysia Solution: Enerack Ballasted System

Capacity: 500KW Location: Malaysia Solution: Enerack E & W Ballasted System