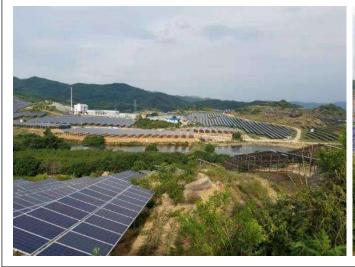

# **Enerack Project**

Capacity: 75KW Location: KISNAMÉNY, HUNGARY Solution: Enerack Tin Roof System ERK-TRB-D10

Capacity: 1.8MWLocation: Labu, MalaysiaSolution: Enerack Tin Roof System ERK-TRB-C13

Capacity: 12KW Location: Penang, Malaysia Solution: Enerack Tin Roof System ERK-TRB-D10

**Capacity:** 50KW **Location:** Romania **Solution:** Enerack Tin Roof System ERK-TRB-D10

Capacity: 1.2MW Location: Thailand Solution: Enerack Tin Roof System ERK-TRB-C25

Capacity: 16MW Location: Thailand Solution: Enerack Tin Roof System ERK-TRB-C25 & C27

Capacity: 1MW Location: Thailand Solution: Enerack Tin Roof System ERK-TRB-C01 & D01

Capacity: 300KW Location: Malaysia Solution: Enerack Tin Roof System ERK-TRB-C01 & D01

Capacity: 360KW Location: Malaysia Solution: Enerack Tin Roof System ERK-TRB-D10

Capacity: 500KWLocation: MexicoSolution: Enerack Tin Roof System ERK-TRB-D13

Capacity: 3.5MW Location: Malaysia Solution: Enerack Tin Roof System ERK-TRB-C29

Capacity: 2MW Location: Vietnam Solution: Enerack Tin Roof System ERK-TRB-C01 & D12

Capacity: 400KW Location: Poland Solution: Enerack Tin Roof System ERK-TRB-D13

Capacity: 200KW Location: Ukraine Solution: Enerack Tin Roof System ERK-TRB-D01

Capacity: 400KW Location: Malaysia Solution: Enerack Tin Roof System ERK-TRB-C01

**Capacity:** 10MW **Location:** Fujian, China **Solution:** Enerack Tin Roof System ERK-TRB-D06

Capacity: 5MW Location: Vietnam

Solution: Enerack Tin Roof System ERK-TRB-D01

Capacity: 150KW Location: Cambodia Solution: Enerack Tin and Tilt Roof System

Capacity: 35KW Location: Bulgaria

**Solution:** Enerack Tilt Roof System

Capacity: 20KW Location: Romania

Capacity: 8KW Location: Romania

**Solution:** Enerack Carport Mounting System

Capacity: 3.5KW Location: Zhejiang, China Solution: Enerack Tile Roof System

Capacity: 5.5KW Location: UK Solution: Enerack Tile Roof System

Capacity: 150KW Location: Mexico Solution: Enerack U Pile Ground Mounting System

 Capacity: 54KW
 Location: Romania
 Solution: Enerack Ground Mounting System

Capacity: 200KW Location: Bulgaria Solution: Enerack Ground Mounting System

Capacity: 1KW Location: Australia Solution: Enerack Pole Mounting System

 Capacity: 8KW
 Location: Romania
 Solution: Enerack Ground Mounting System

Capacity: 2MW Location: Sri Lanka Solution: Enerack Ground Mounting System

Capacity: 10KW Location: HUNGARY Solution: Enerack Ground Mounting System

Capacity: 1.8MWLocation: JapanSolution: Enerack Ground Mounting System

Capacity: 21MW Location: Fujian, China Solution: Enerack Ground Mounting System

 Capacity: 100KW
 Location: Poland
 Solution: Enerack Ballasted System

Capacity: 5.5KW Location: Bulgaria Solution: Enerack Ballasted System

Capacity: 300KW Location: Malaysia Solution: Enerack Ballasted System

Capacity: 500KW Location: Malaysia Solution: Enerack E & W Ballasted System