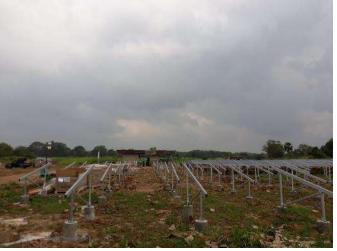

Capacity: 2MW Location: Sri Lanka Solution: Enerack Ground Mounting System

Capacity: 10KW Location: HUNGARY Solution: Enerack Ground Mounting System

Capacity: 1.8MWLocation: JapanSolution: Enerack Ground Mounting System