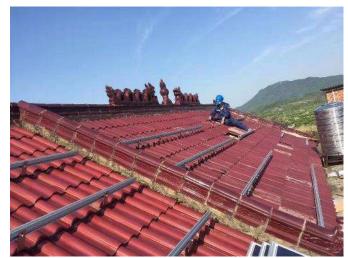

Capacity: 35KW Location: Bulgaria

**Solution:** Enerack Tilt Roof System

Capacity: 20KW Location: Romania

Capacity: 8KW Location: Romania

**Solution:** Enerack Carport Mounting System

Capacity: 3.5KW Location: Zhejiang, China Solution: Enerack Tile Roof System

Capacity: 5.5KW Location: UK Solution: Enerack Tile Roof System

Capacity: 150KW Location: Mexico Solution: Enerack U Pile Ground Mounting System

 Capacity: 54KW
 Location: Romania
 Solution: Enerack Ground Mounting System