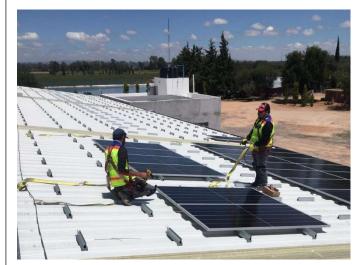

Capacity: 500KWLocation: MexicoSolution: Enerack Tin Roof System ERK-TRB-D13

Capacity: 3.5MW Location: Malaysia Solution: Enerack Tin Roof System ERK-TRB-C29

Capacity: 2MW Location: Vietnam Solution: Enerack Tin Roof System ERK-TRB-C01 & D12