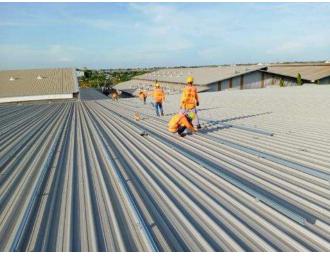

# **Enerack Project**

Capacity: 75KW Location: KISNAMÉNY, HUNGARY Solution: Enerack Tin Roof System ERK-TRB-D10

Capacity: 1.8MWLocation: Labu, MalaysiaSolution: Enerack Tin Roof System ERK-TRB-C13

Capacity: 12KW Location: Penang, Malaysia Solution: Enerack Tin Roof System ERK-TRB-D10

**Capacity:** 50KW **Location:** Romania **Solution:** Enerack Tin Roof System ERK-TRB-D10

Capacity: 1.2MW Location: Thailand Solution: Enerack Tin Roof System ERK-TRB-C25

Capacity: 16MW Location: Thailand Solution: Enerack Tin Roof System ERK-TRB-C25 & C27

Capacity: 1MW Location: Thailand Solution: Enerack Tin Roof System ERK-TRB-C01 & D01

Capacity: 300KW Location: Malaysia Solution: Enerack Tin Roof System ERK-TRB-C01 & D01

Capacity: 360KW Location: Malaysia Solution: Enerack Tin Roof System ERK-TRB-D10