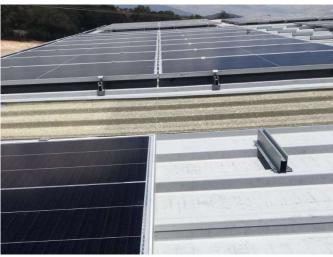

# **Enerack Project**

Capacity: 75KW Location: KISNAMÉNY, HUNGARY Solution: Enerack Tin Roof System ERK-TRB-D10

Capacity: 1.8MWLocation: Labu, MalaysiaSolution: Enerack Tin Roof System ERK-TRB-C13

Capacity: 12KW Location: Penang, Malaysia Solution: Enerack Tin Roof System ERK-TRB-D10

**Capacity:** 50KW **Location:** Romania **Solution:** Enerack Tin Roof System ERK-TRB-D10

Capacity: 1.2MW Location: Thailand Solution: Enerack Tin Roof System ERK-TRB-C25

Capacity: 16MW Location: Thailand Solution: Enerack Tin Roof System ERK-TRB-C25 & C27

Capacity: 1MW Location: Thailand Solution: Enerack Tin Roof System ERK-TRB-C01 & D01

Capacity: 300KW Location: Malaysia Solution: Enerack Tin Roof System ERK-TRB-C01 & D01

Capacity: 360KW Location: Malaysia Solution: Enerack Tin Roof System ERK-TRB-D10