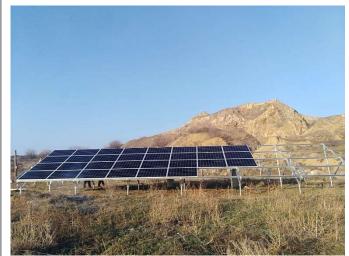

# **Enerack Project**

Capacity: 75KW Location: KISNAMÉNY, HUNGARY Solution: Enerack Tin Roof System ERK-TRB-D10

Capacity: 1.8MWLocation: Labu, MalaysiaSolution: Enerack Tin Roof System ERK-TRB-C13

Capacity: 12KW Location: Penang, Malaysia Solution: Enerack Tin Roof System ERK-TRB-D10

**Capacity:** 50KW **Location:** Romania **Solution:** Enerack Tin Roof System ERK-TRB-D10

Capacity: 1.2MW Location: Thailand Solution: Enerack Tin Roof System ERK-TRB-C25

Capacity: 16MW Location: Thailand Solution: Enerack Tin Roof System ERK-TRB-C25 & C27

Capacity: 1MW Location: Thailand Solution: Enerack Tin Roof System ERK-TRB-C01 & D01

Capacity: 300KW Location: Malaysia Solution: Enerack Tin Roof System ERK-TRB-C01 & D01

Capacity: 360KW Location: Malaysia Solution: Enerack Tin Roof System ERK-TRB-D10

Capacity: 500KWLocation: MexicoSolution: Enerack Tin Roof System ERK-TRB-D13

Capacity: 3.5MW Location: Malaysia Solution: Enerack Tin Roof System ERK-TRB-C29

Capacity: 2MW Location: Vietnam Solution: Enerack Tin Roof System ERK-TRB-C01 & D12

Capacity: 400KW Location: Poland Solution: Enerack Tin Roof System ERK-TRB-D13

Capacity: 200KW Location: Ukraine Solution: Enerack Tin Roof System ERK-TRB-D01

Capacity: 400KW Location: Malaysia Solution: Enerack Tin Roof System ERK-TRB-C01

**Capacity:** 10MW **Location:** Fujian, China **Solution:** Enerack Tin Roof System ERK-TRB-D06

Capacity: 5MW Location: Vietnam

Solution: Enerack Tin Roof System ERK-TRB-D01

Capacity: 150KW Location: Cambodia Solution: Enerack Tin and Tilt Roof System

Capacity: 35KW Location: Bulgaria

**Solution:** Enerack Tilt Roof System

Capacity: 20KW Location: Romania

Capacity: 8KW Location: Romania

**Solution:** Enerack Carport Mounting System

Capacity: 3.5KW Location: Zhejiang, China Solution: Enerack Tile Roof System

Capacity: 5.5KW Location: UK Solution: Enerack Tile Roof System

Capacity: 150KW Location: Mexico Solution: Enerack U Pile Ground Mounting System

 Capacity: 54KW
 Location: Romania
 Solution: Enerack Ground Mounting System

Capacity: 200KW Location: Bulgaria Solution: Enerack Ground Mounting System

Capacity: 1KW Location: Australia Solution: Enerack Pole Mounting System

 Capacity: 8KW
 Location: Romania
 Solution: Enerack Ground Mounting System

Capacity: 2MW Location: Sri Lanka Solution: Enerack Ground Mounting System

Capacity: 10KW Location: HUNGARY Solution: Enerack Ground Mounting System

Capacity: 1.8MWLocation: JapanSolution: Enerack Ground Mounting System

Capacity: 21MW Location: Fujian, China Solution: Enerack Ground Mounting System

 Capacity: 100KW
 Location: Poland
 Solution: Enerack Ballasted System

Capacity: 5.5KW Location: Bulgaria Solution: Enerack Ballasted System

Capacity: 300KW Location: Malaysia Solution: Enerack Ballasted System

Capacity: 500KW Location: Malaysia Solution: Enerack E & W Ballasted System