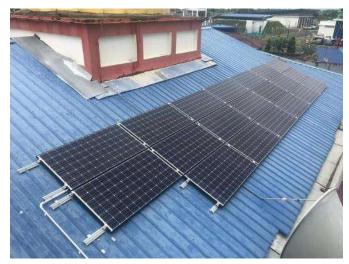

# **Enerack Project**

Capacity: 75KW Location: KISNAMÉNY, HUNGARY Solution: Enerack Tin Roof System ERK-TRB-D10

Capacity: 1.8MWLocation: Labu, MalaysiaSolution: Enerack Tin Roof System ERK-TRB-C13

Capacity: 12KW Location: Penang, Malaysia Solution: Enerack Tin Roof System ERK-TRB-D10