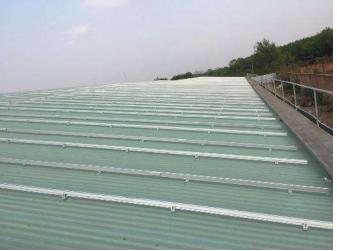

# **Enerack Project**

Capacity: 75KW Location: KISNAMÉNY, HUNGARY Solution: Enerack Tin Roof System ERK-TRB-D10

Capacity: 1.8MWLocation: Labu, MalaysiaSolution: Enerack Tin Roof System ERK-TRB-C13

Capacity: 12KW Location: Penang, Malaysia Solution: Enerack Tin Roof System ERK-TRB-D10

**Capacity:** 50KW **Location:** Romania **Solution:** Enerack Tin Roof System ERK-TRB-D10

Capacity: 1.2MW Location: Thailand Solution: Enerack Tin Roof System ERK-TRB-C25

Capacity: 16MW Location: Thailand Solution: Enerack Tin Roof System ERK-TRB-C25 & C27

Capacity: 1MW Location: Thailand Solution: Enerack Tin Roof System ERK-TRB-C01 & D01

Capacity: 300KW Location: Malaysia Solution: Enerack Tin Roof System ERK-TRB-C01 & D01

Capacity: 360KW Location: Malaysia Solution: Enerack Tin Roof System ERK-TRB-D10

Capacity: 500KWLocation: MexicoSolution: Enerack Tin Roof System ERK-TRB-D13

Capacity: 3.5MW Location: Malaysia Solution: Enerack Tin Roof System ERK-TRB-C29

Capacity: 2MW Location: Vietnam Solution: Enerack Tin Roof System ERK-TRB-C01 & D12

Capacity: 400KW Location: Poland Solution: Enerack Tin Roof System ERK-TRB-D13

Capacity: 200KW Location: Ukraine Solution: Enerack Tin Roof System ERK-TRB-D01

Capacity: 400KW Location: Malaysia Solution: Enerack Tin Roof System ERK-TRB-C01

**Capacity:** 10MW **Location:** Fujian, China **Solution:** Enerack Tin Roof System ERK-TRB-D06

Capacity: 5MW Location: Vietnam

Solution: Enerack Tin Roof System ERK-TRB-D01

Capacity: 150KW Location: Cambodia Solution: Enerack Tin and Tilt Roof System