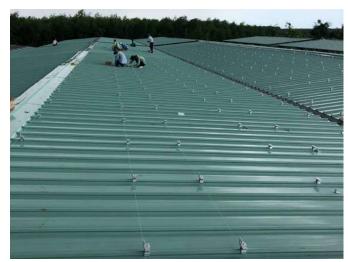

# **Enerack Project**

Capacity: 75KW Location: KISNAMÉNY, HUNGARY Solution: Enerack Tin Roof System ERK-TRB-D10

Capacity: 1.8MWLocation: Labu, MalaysiaSolution: Enerack Tin Roof System ERK-TRB-C13

Capacity: 12KW Location: Penang, Malaysia Solution: Enerack Tin Roof System ERK-TRB-D10

**Capacity:** 50KW **Location:** Romania **Solution:** Enerack Tin Roof System ERK-TRB-D10

Capacity: 1.2MW Location: Thailand Solution: Enerack Tin Roof System ERK-TRB-C25

Capacity: 16MW Location: Thailand Solution: Enerack Tin Roof System ERK-TRB-C25 & C27

Capacity: 1MW Location: Thailand Solution: Enerack Tin Roof System ERK-TRB-C01 & D01

Capacity: 300KW Location: Malaysia Solution: Enerack Tin Roof System ERK-TRB-C01 & D01

Capacity: 360KW Location: Malaysia Solution: Enerack Tin Roof System ERK-TRB-D10