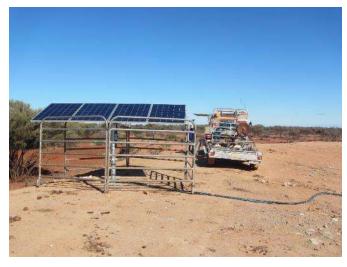

Capacity: 200KW Location: Bulgaria Solution: Enerack Ground Mounting System

Capacity: 1KW Location: Australia Solution: Enerack Pole Mounting System

 Capacity: 8KW
 Location: Romania
 Solution: Enerack Ground Mounting System