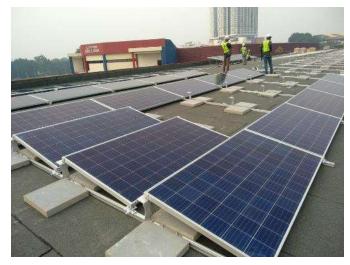

# **Enerack Project**

Capacity: 75KW Location: KISNAMÉNY, HUNGARY Solution: Enerack Tin Roof System ERK-TRB-D10

Capacity: 1.8MWLocation: Labu, MalaysiaSolution: Enerack Tin Roof System ERK-TRB-C13

Capacity: 12KW Location: Penang, Malaysia Solution: Enerack Tin Roof System ERK-TRB-D10

Capacity: 300KW Location: Malaysia Solution: Enerack Ballasted System

Capacity: 500KW Location: Malaysia Solution: Enerack E & W Ballasted System