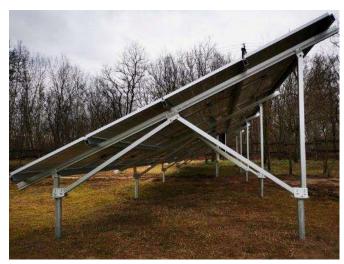

Capacity: 35KW Location: Bulgaria

**Solution:** Enerack Tilt Roof System

Capacity: 20KW Location: Romania

Capacity: 8KW Location: Romania

**Solution:** Enerack Carport Mounting System

Capacity: 3.5KW Location: Zhejiang, China Solution: Enerack Tile Roof System

Capacity: 200KW Location: Bulgaria Solution: Enerack Ground Mounting System

Capacity: 1KW Location: Australia Solution: Enerack Pole Mounting System

 Capacity: 8KW
 Location: Romania
 Solution: Enerack Ground Mounting System