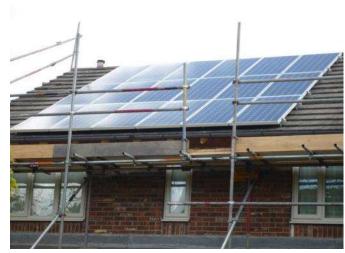

Capacity: 5.5KW Location: UK Solution: Enerack Tile Roof System

Capacity: 150KW Location: Mexico Solution: Enerack U Pile Ground Mounting System

 Capacity: 54KW
 Location: Romania
 Solution: Enerack Ground Mounting System