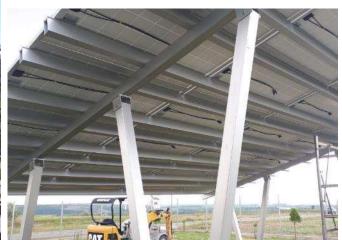

**Capacity:** 50KW **Location:** Romania **Solution:** Enerack Tin Roof System ERK-TRB-D10

Capacity: 1.2MW Location: Thailand Solution: Enerack Tin Roof System ERK-TRB-C25

Capacity: 16MW Location: Thailand Solution: Enerack Tin Roof System ERK-TRB-C25 & C27