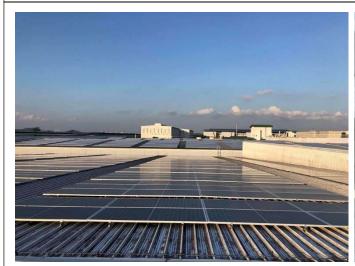

# **Enerack Project**

Capacity: 75KW Location: KISNAMÉNY, HUNGARY Solution: Enerack Tin Roof System ERK-TRB-D10

Capacity: 1.8MWLocation: Labu, MalaysiaSolution: Enerack Tin Roof System ERK-TRB-C13

Capacity: 12KW Location: Penang, Malaysia Solution: Enerack Tin Roof System ERK-TRB-D10

**Capacity:** 50KW **Location:** Romania **Solution:** Enerack Tin Roof System ERK-TRB-D10

Capacity: 1.2MW Location: Thailand Solution: Enerack Tin Roof System ERK-TRB-C25

Capacity: 16MW Location: Thailand Solution: Enerack Tin Roof System ERK-TRB-C25 & C27

Capacity: 1MW Location: Thailand Solution: Enerack Tin Roof System ERK-TRB-C01 & D01

Capacity: 300KW Location: Malaysia Solution: Enerack Tin Roof System ERK-TRB-C01 & D01

Capacity: 360KW Location: Malaysia Solution: Enerack Tin Roof System ERK-TRB-D10