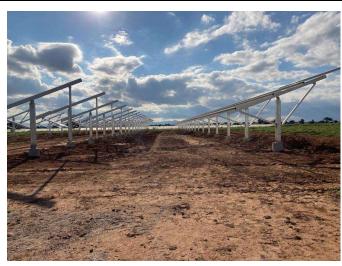

Capacity: 5.5KW Location: UK Solution: Enerack Tile Roof System

Capacity: 150KW Location: Mexico Solution: Enerack U Pile Ground Mounting System

 Capacity: 54KW
 Location: Romania
 Solution: Enerack Ground Mounting System

Capacity: 200KW Location: Bulgaria Solution: Enerack Ground Mounting System

Capacity: 1KW Location: Australia Solution: Enerack Pole Mounting System

 Capacity: 8KW
 Location: Romania
 Solution: Enerack Ground Mounting System

Capacity: 2MW Location: Sri Lanka Solution: Enerack Ground Mounting System

Capacity: 10KW Location: HUNGARY Solution: Enerack Ground Mounting System

Capacity: 1.8MWLocation: JapanSolution: Enerack Ground Mounting System

Capacity: 21MW Location: Fujian, China Solution: Enerack Ground Mounting System

 Capacity: 100KW
 Location: Poland
 Solution: Enerack Ballasted System

Capacity: 5.5KW Location: Bulgaria Solution: Enerack Ballasted System