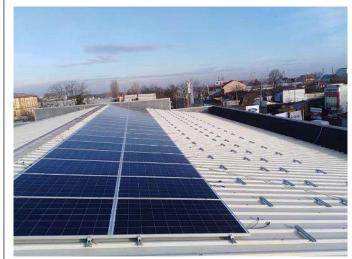

# **Enerack Project**

Capacity: 75KW Location: KISNAMÉNY, HUNGARY Solution: Enerack Tin Roof System ERK-TRB-D10

Capacity: 1.8MWLocation: Labu, MalaysiaSolution: Enerack Tin Roof System ERK-TRB-C13

Capacity: 12KW Location: Penang, Malaysia Solution: Enerack Tin Roof System ERK-TRB-D10

**Capacity:** 50KW **Location:** Romania **Solution:** Enerack Tin Roof System ERK-TRB-D10

Capacity: 1.2MW Location: Thailand Solution: Enerack Tin Roof System ERK-TRB-C25

Capacity: 16MW Location: Thailand Solution: Enerack Tin Roof System ERK-TRB-C25 & C27

Capacity: 1MW Location: Thailand Solution: Enerack Tin Roof System ERK-TRB-C01 & D01

Capacity: 300KW Location: Malaysia Solution: Enerack Tin Roof System ERK-TRB-C01 & D01

Capacity: 360KW Location: Malaysia Solution: Enerack Tin Roof System ERK-TRB-D10

Capacity: 500KWLocation: MexicoSolution: Enerack Tin Roof System ERK-TRB-D13

Capacity: 3.5MW Location: Malaysia Solution: Enerack Tin Roof System ERK-TRB-C29

Capacity: 2MW Location: Vietnam Solution: Enerack Tin Roof System ERK-TRB-C01 & D12

Capacity: 400KW Location: Poland Solution: Enerack Tin Roof System ERK-TRB-D13

Capacity: 200KW Location: Ukraine Solution: Enerack Tin Roof System ERK-TRB-D01

Capacity: 400KW Location: Malaysia Solution: Enerack Tin Roof System ERK-TRB-C01

**Capacity:** 10MW **Location:** Fujian, China **Solution:** Enerack Tin Roof System ERK-TRB-D06

Capacity: 5MW Location: Vietnam

Solution: Enerack Tin Roof System ERK-TRB-D01

Capacity: 150KW Location: Cambodia Solution: Enerack Tin and Tilt Roof System

Capacity: 35KW Location: Bulgaria

**Solution:** Enerack Tilt Roof System

Capacity: 20KW Location: Romania

Capacity: 8KW Location: Romania

**Solution:** Enerack Carport Mounting System

Capacity: 3.5KW Location: Zhejiang, China Solution: Enerack Tile Roof System

Capacity: 5.5KW Location: UK Solution: Enerack Tile Roof System

Capacity: 150KW Location: Mexico Solution: Enerack U Pile Ground Mounting System

 Capacity: 54KW
 Location: Romania
 Solution: Enerack Ground Mounting System

Capacity: 200KW Location: Bulgaria Solution: Enerack Ground Mounting System

Capacity: 1KW Location: Australia Solution: Enerack Pole Mounting System

 Capacity: 8KW
 Location: Romania
 Solution: Enerack Ground Mounting System

Capacity: 2MW Location: Sri Lanka Solution: Enerack Ground Mounting System

Capacity: 10KW Location: HUNGARY Solution: Enerack Ground Mounting System

Capacity: 1.8MWLocation: JapanSolution: Enerack Ground Mounting System

Capacity: 21MW Location: Fujian, China Solution: Enerack Ground Mounting System

 Capacity: 100KW
 Location: Poland
 Solution: Enerack Ballasted System

Capacity: 5.5KW Location: Bulgaria Solution: Enerack Ballasted System

Capacity: 300KW Location: Malaysia Solution: Enerack Ballasted System

Capacity: 500KW Location: Malaysia Solution: Enerack E & W Ballasted System