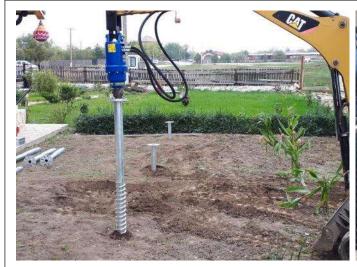

# **Enerack Project**

Capacity: 75KW Location: KISNAMÉNY, HUNGARY Solution: Enerack Tin Roof System ERK-TRB-D10

Capacity: 1.8MWLocation: Labu, MalaysiaSolution: Enerack Tin Roof System ERK-TRB-C13

Capacity: 12KW Location: Penang, Malaysia Solution: Enerack Tin Roof System ERK-TRB-D10

**Capacity:** 50KW **Location:** Romania **Solution:** Enerack Tin Roof System ERK-TRB-D10

Capacity: 1.2MW Location: Thailand Solution: Enerack Tin Roof System ERK-TRB-C25

Capacity: 16MW Location: Thailand Solution: Enerack Tin Roof System ERK-TRB-C25 & C27

Capacity: 5.5KW Location: UK Solution: Enerack Tile Roof System

Capacity: 150KW Location: Mexico Solution: Enerack U Pile Ground Mounting System

 Capacity: 54KW
 Location: Romania
 Solution: Enerack Ground Mounting System

Capacity: 200KW Location: Bulgaria Solution: Enerack Ground Mounting System

Capacity: 1KW Location: Australia Solution: Enerack Pole Mounting System

 Capacity: 8KW
 Location: Romania
 Solution: Enerack Ground Mounting System

Capacity: 2MW Location: Sri Lanka Solution: Enerack Ground Mounting System

Capacity: 10KW Location: HUNGARY Solution: Enerack Ground Mounting System

Capacity: 1.8MWLocation: JapanSolution: Enerack Ground Mounting System