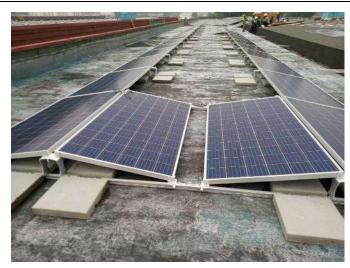

Capacity: 300KW Location: Malaysia Solution: Enerack Ballasted System

Capacity: 500KW Location: Malaysia Solution: Enerack E & W Ballasted System