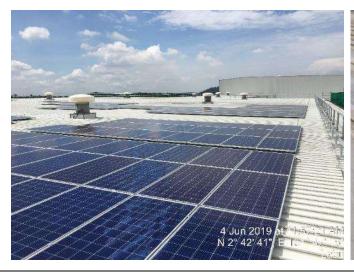

# **Enerack Project**

Capacity: 75KW Location: KISNAMÉNY, HUNGARY Solution: Enerack Tin Roof System ERK-TRB-D10

Capacity: 1.8MWLocation: Labu, MalaysiaSolution: Enerack Tin Roof System ERK-TRB-C13

Capacity: 12KW Location: Penang, Malaysia Solution: Enerack Tin Roof System ERK-TRB-D10