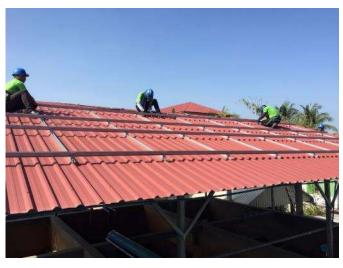

**Capacity:** 10MW **Location:** Fujian, China **Solution:** Enerack Tin Roof System ERK-TRB-D06

Capacity: 5MW Location: Vietnam

Solution: Enerack Tin Roof System ERK-TRB-D01

Capacity: 150KW Location: Cambodia Solution: Enerack Tin and Tilt Roof System

Capacity: 35KW Location: Bulgaria

**Solution:** Enerack Tilt Roof System

Capacity: 20KW Location: Romania

Capacity: 8KW Location: Romania

**Solution:** Enerack Carport Mounting System

Capacity: 3.5KW Location: Zhejiang, China Solution: Enerack Tile Roof System

Capacity: 5.5KW Location: UK Solution: Enerack Tile Roof System

Capacity: 150KW Location: Mexico Solution: Enerack U Pile Ground Mounting System

 Capacity: 54KW
 Location: Romania
 Solution: Enerack Ground Mounting System