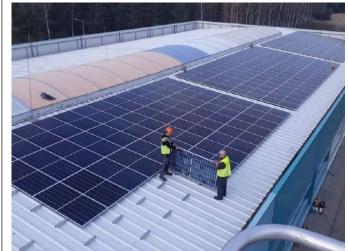

# **Enerack Project**

Capacity: 75KW Location: KISNAMÉNY, HUNGARY Solution: Enerack Tin Roof System ERK-TRB-D10

Capacity: 1.8MWLocation: Labu, MalaysiaSolution: Enerack Tin Roof System ERK-TRB-C13

Capacity: 12KW Location: Penang, Malaysia Solution: Enerack Tin Roof System ERK-TRB-D10

**Capacity:** 50KW **Location:** Romania **Solution:** Enerack Tin Roof System ERK-TRB-D10

Capacity: 1.2MW Location: Thailand Solution: Enerack Tin Roof System ERK-TRB-C25

Capacity: 16MW Location: Thailand Solution: Enerack Tin Roof System ERK-TRB-C25 & C27

Capacity: 1MW Location: Thailand Solution: Enerack Tin Roof System ERK-TRB-C01 & D01

Capacity: 300KW Location: Malaysia Solution: Enerack Tin Roof System ERK-TRB-C01 & D01

Capacity: 360KW Location: Malaysia Solution: Enerack Tin Roof System ERK-TRB-D10

Capacity: 500KWLocation: MexicoSolution: Enerack Tin Roof System ERK-TRB-D13

Capacity: 3.5MW Location: Malaysia Solution: Enerack Tin Roof System ERK-TRB-C29

Capacity: 2MW Location: Vietnam Solution: Enerack Tin Roof System ERK-TRB-C01 & D12

Capacity: 400KW Location: Poland Solution: Enerack Tin Roof System ERK-TRB-D13

Capacity: 200KW Location: Ukraine Solution: Enerack Tin Roof System ERK-TRB-D01

Capacity: 400KW Location: Malaysia Solution: Enerack Tin Roof System ERK-TRB-C01

**Capacity:** 10MW **Location:** Fujian, China **Solution:** Enerack Tin Roof System ERK-TRB-D06

Capacity: 5MW Location: Vietnam

Solution: Enerack Tin Roof System ERK-TRB-D01

Capacity: 150KW Location: Cambodia Solution: Enerack Tin and Tilt Roof System