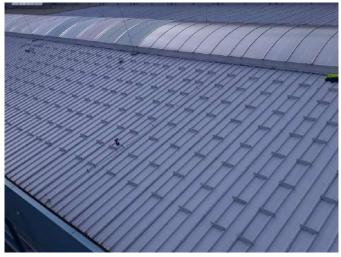

# **Enerack Project**

Capacity: 75KW Location: KISNAMÉNY, HUNGARY Solution: Enerack Tin Roof System ERK-TRB-D10

Capacity: 1.8MWLocation: Labu, MalaysiaSolution: Enerack Tin Roof System ERK-TRB-C13

Capacity: 12KW Location: Penang, Malaysia Solution: Enerack Tin Roof System ERK-TRB-D10

**Capacity:** 50KW **Location:** Romania **Solution:** Enerack Tin Roof System ERK-TRB-D10

Capacity: 1.2MW Location: Thailand Solution: Enerack Tin Roof System ERK-TRB-C25

Capacity: 16MW Location: Thailand Solution: Enerack Tin Roof System ERK-TRB-C25 & C27

Capacity: 1MW Location: Thailand Solution: Enerack Tin Roof System ERK-TRB-C01 & D01

Capacity: 300KW Location: Malaysia Solution: Enerack Tin Roof System ERK-TRB-C01 & D01

Capacity: 360KW Location: Malaysia Solution: Enerack Tin Roof System ERK-TRB-D10

Capacity: 500KWLocation: MexicoSolution: Enerack Tin Roof System ERK-TRB-D13

Capacity: 3.5MW Location: Malaysia Solution: Enerack Tin Roof System ERK-TRB-C29

Capacity: 2MW Location: Vietnam Solution: Enerack Tin Roof System ERK-TRB-C01 & D12

Capacity: 400KW Location: Poland Solution: Enerack Tin Roof System ERK-TRB-D13

Capacity: 200KW Location: Ukraine Solution: Enerack Tin Roof System ERK-TRB-D01

Capacity: 400KW Location: Malaysia Solution: Enerack Tin Roof System ERK-TRB-C01

**Capacity:** 10MW **Location:** Fujian, China **Solution:** Enerack Tin Roof System ERK-TRB-D06

Capacity: 5MW Location: Vietnam

Solution: Enerack Tin Roof System ERK-TRB-D01

Capacity: 150KW Location: Cambodia Solution: Enerack Tin and Tilt Roof System