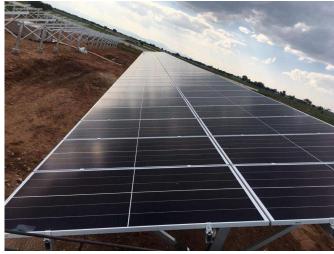

# **Enerack Project**

Capacity: 75KW Location: KISNAMÉNY, HUNGARY Solution: Enerack Tin Roof System ERK-TRB-D10

Capacity: 1.8MWLocation: Labu, MalaysiaSolution: Enerack Tin Roof System ERK-TRB-C13

Capacity: 12KW Location: Penang, Malaysia Solution: Enerack Tin Roof System ERK-TRB-D10

**Capacity:** 50KW **Location:** Romania **Solution:** Enerack Tin Roof System ERK-TRB-D10

Capacity: 1.2MW Location: Thailand Solution: Enerack Tin Roof System ERK-TRB-C25

Capacity: 16MW Location: Thailand Solution: Enerack Tin Roof System ERK-TRB-C25 & C27

Capacity: 1MW Location: Thailand Solution: Enerack Tin Roof System ERK-TRB-C01 & D01

Capacity: 300KW Location: Malaysia Solution: Enerack Tin Roof System ERK-TRB-C01 & D01

Capacity: 360KW Location: Malaysia Solution: Enerack Tin Roof System ERK-TRB-D10

Capacity: 500KWLocation: MexicoSolution: Enerack Tin Roof System ERK-TRB-D13

Capacity: 3.5MW Location: Malaysia Solution: Enerack Tin Roof System ERK-TRB-C29

Capacity: 2MW Location: Vietnam Solution: Enerack Tin Roof System ERK-TRB-C01 & D12

Capacity: 400KW Location: Poland Solution: Enerack Tin Roof System ERK-TRB-D13

Capacity: 200KW Location: Ukraine Solution: Enerack Tin Roof System ERK-TRB-D01

Capacity: 400KW Location: Malaysia Solution: Enerack Tin Roof System ERK-TRB-C01

**Capacity:** 10MW **Location:** Fujian, China **Solution:** Enerack Tin Roof System ERK-TRB-D06

Capacity: 5MW Location: Vietnam

Solution: Enerack Tin Roof System ERK-TRB-D01

Capacity: 150KW Location: Cambodia Solution: Enerack Tin and Tilt Roof System

Capacity: 35KW Location: Bulgaria

**Solution:** Enerack Tilt Roof System

Capacity: 20KW Location: Romania

Capacity: 8KW Location: Romania

**Solution:** Enerack Carport Mounting System

Capacity: 3.5KW Location: Zhejiang, China Solution: Enerack Tile Roof System

Capacity: 5.5KW Location: UK Solution: Enerack Tile Roof System

Capacity: 150KW Location: Mexico Solution: Enerack U Pile Ground Mounting System

 Capacity: 54KW
 Location: Romania
 Solution: Enerack Ground Mounting System

Capacity: 200KW Location: Bulgaria Solution: Enerack Ground Mounting System

Capacity: 1KW Location: Australia Solution: Enerack Pole Mounting System

 Capacity: 8KW
 Location: Romania
 Solution: Enerack Ground Mounting System

Capacity: 2MW Location: Sri Lanka Solution: Enerack Ground Mounting System

Capacity: 10KW Location: HUNGARY Solution: Enerack Ground Mounting System

Capacity: 1.8MWLocation: JapanSolution: Enerack Ground Mounting System

Capacity: 21MW Location: Fujian, China Solution: Enerack Ground Mounting System

 Capacity: 100KW
 Location: Poland
 Solution: Enerack Ballasted System

Capacity: 5.5KW Location: Bulgaria Solution: Enerack Ballasted System

Capacity: 300KW Location: Malaysia Solution: Enerack Ballasted System

Capacity: 500KW Location: Malaysia Solution: Enerack E & W Ballasted System