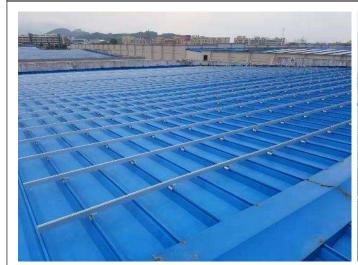

# **Enerack Project**

Capacity: 75KW Location: KISNAMÉNY, HUNGARY Solution: Enerack Tin Roof System ERK-TRB-D10

Capacity: 1.8MWLocation: Labu, MalaysiaSolution: Enerack Tin Roof System ERK-TRB-C13

Capacity: 12KW Location: Penang, Malaysia Solution: Enerack Tin Roof System ERK-TRB-D10

**Capacity:** 50KW **Location:** Romania **Solution:** Enerack Tin Roof System ERK-TRB-D10

Capacity: 1.2MW Location: Thailand Solution: Enerack Tin Roof System ERK-TRB-C25

Capacity: 16MW Location: Thailand Solution: Enerack Tin Roof System ERK-TRB-C25 & C27

Capacity: 1MW Location: Thailand Solution: Enerack Tin Roof System ERK-TRB-C01 & D01

Capacity: 300KW Location: Malaysia Solution: Enerack Tin Roof System ERK-TRB-C01 & D01

Capacity: 360KW Location: Malaysia Solution: Enerack Tin Roof System ERK-TRB-D10

Capacity: 500KWLocation: MexicoSolution: Enerack Tin Roof System ERK-TRB-D13

Capacity: 3.5MW Location: Malaysia Solution: Enerack Tin Roof System ERK-TRB-C29

Capacity: 2MW Location: Vietnam Solution: Enerack Tin Roof System ERK-TRB-C01 & D12

Capacity: 400KW Location: Poland Solution: Enerack Tin Roof System ERK-TRB-D13

Capacity: 200KW Location: Ukraine Solution: Enerack Tin Roof System ERK-TRB-D01

Capacity: 400KW Location: Malaysia Solution: Enerack Tin Roof System ERK-TRB-C01

**Capacity:** 10MW **Location:** Fujian, China **Solution:** Enerack Tin Roof System ERK-TRB-D06

Capacity: 5MW Location: Vietnam

Solution: Enerack Tin Roof System ERK-TRB-D01

Capacity: 150KW Location: Cambodia Solution: Enerack Tin and Tilt Roof System