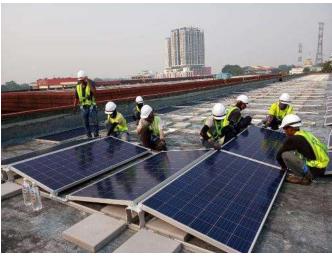

# **Enerack Project**

Capacity: 75KW Location: KISNAMÉNY, HUNGARY Solution: Enerack Tin Roof System ERK-TRB-D10

Capacity: 1.8MWLocation: Labu, MalaysiaSolution: Enerack Tin Roof System ERK-TRB-C13

Capacity: 12KW Location: Penang, Malaysia Solution: Enerack Tin Roof System ERK-TRB-D10

Capacity: 300KW Location: Malaysia Solution: Enerack Ballasted System

Capacity: 500KW Location: Malaysia Solution: Enerack E & W Ballasted System