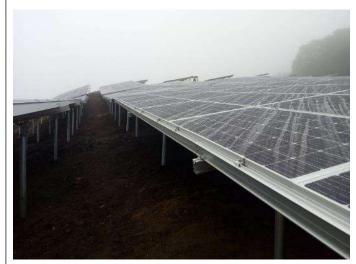

Capacity: 21MW Location: Fujian, China Solution: Enerack Ground Mounting System

 Capacity: 100KW
 Location: Poland
 Solution: Enerack Ballasted System

Capacity: 5.5KW Location: Bulgaria Solution: Enerack Ballasted System