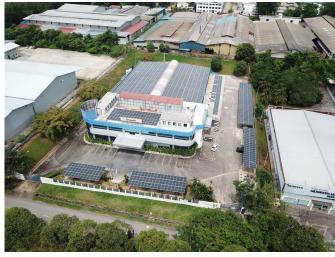

Capacity: 1MW Location: Thailand Solution: Enerack Tin Roof System ERK-TRB-C01 & D01

Capacity: 300KW Location: Malaysia Solution: Enerack Tin Roof System ERK-TRB-C01 & D01

Capacity: 360KW Location: Malaysia Solution: Enerack Tin Roof System ERK-TRB-D10