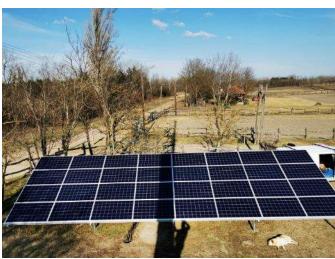

Capacity: 35KW Location: Bulgaria

**Solution:** Enerack Tilt Roof System

Capacity: 20KW Location: Romania

Capacity: 8KW Location: Romania

**Solution:** Enerack Carport Mounting System

Capacity: 3.5KW Location: Zhejiang, China Solution: Enerack Tile Roof System

Capacity: 5.5KW Location: UK Solution: Enerack Tile Roof System

Capacity: 150KW Location: Mexico Solution: Enerack U Pile Ground Mounting System

 Capacity: 54KW
 Location: Romania
 Solution: Enerack Ground Mounting System