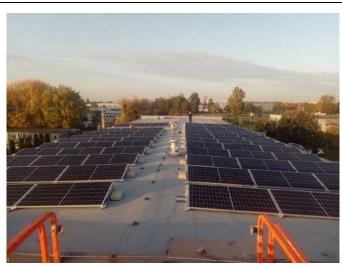

# **Enerack Project**

Capacity: 75KW Location: KISNAMÉNY, HUNGARY Solution: Enerack Tin Roof System ERK-TRB-D10

Capacity: 1.8MWLocation: Labu, MalaysiaSolution: Enerack Tin Roof System ERK-TRB-C13

Capacity: 12KW Location: Penang, Malaysia Solution: Enerack Tin Roof System ERK-TRB-D10

**Capacity:** 50KW **Location:** Romania **Solution:** Enerack Tin Roof System ERK-TRB-D10

Capacity: 1.2MW Location: Thailand Solution: Enerack Tin Roof System ERK-TRB-C25

Capacity: 16MW Location: Thailand Solution: Enerack Tin Roof System ERK-TRB-C25 & C27

Capacity: 1MW Location: Thailand Solution: Enerack Tin Roof System ERK-TRB-C01 & D01

Capacity: 300KW Location: Malaysia Solution: Enerack Tin Roof System ERK-TRB-C01 & D01

Capacity: 360KW Location: Malaysia Solution: Enerack Tin Roof System ERK-TRB-D10

Capacity: 500KWLocation: MexicoSolution: Enerack Tin Roof System ERK-TRB-D13

Capacity: 3.5MW Location: Malaysia Solution: Enerack Tin Roof System ERK-TRB-C29

Capacity: 2MW Location: Vietnam Solution: Enerack Tin Roof System ERK-TRB-C01 & D12

Capacity: 400KW Location: Poland Solution: Enerack Tin Roof System ERK-TRB-D13

Capacity: 200KW Location: Ukraine Solution: Enerack Tin Roof System ERK-TRB-D01

Capacity: 400KW Location: Malaysia Solution: Enerack Tin Roof System ERK-TRB-C01

**Capacity:** 10MW **Location:** Fujian, China **Solution:** Enerack Tin Roof System ERK-TRB-D06

Capacity: 5MW Location: Vietnam

Solution: Enerack Tin Roof System ERK-TRB-D01

Capacity: 150KW Location: Cambodia Solution: Enerack Tin and Tilt Roof System

Capacity: 35KW Location: Bulgaria

**Solution:** Enerack Tilt Roof System

Capacity: 20KW Location: Romania

Capacity: 8KW Location: Romania

**Solution:** Enerack Carport Mounting System

Capacity: 3.5KW Location: Zhejiang, China Solution: Enerack Tile Roof System

Capacity: 5.5KW Location: UK Solution: Enerack Tile Roof System

Capacity: 150KW Location: Mexico Solution: Enerack U Pile Ground Mounting System

 Capacity: 54KW
 Location: Romania
 Solution: Enerack Ground Mounting System

Capacity: 200KW Location: Bulgaria Solution: Enerack Ground Mounting System

Capacity: 1KW Location: Australia Solution: Enerack Pole Mounting System

 Capacity: 8KW
 Location: Romania
 Solution: Enerack Ground Mounting System

Capacity: 2MW Location: Sri Lanka Solution: Enerack Ground Mounting System

Capacity: 10KW Location: HUNGARY Solution: Enerack Ground Mounting System

Capacity: 1.8MWLocation: JapanSolution: Enerack Ground Mounting System

Capacity: 21MW Location: Fujian, China Solution: Enerack Ground Mounting System

 Capacity: 100KW
 Location: Poland
 Solution: Enerack Ballasted System

Capacity: 5.5KW Location: Bulgaria Solution: Enerack Ballasted System

Capacity: 300KW Location: Malaysia Solution: Enerack Ballasted System

Capacity: 500KW Location: Malaysia Solution: Enerack E & W Ballasted System