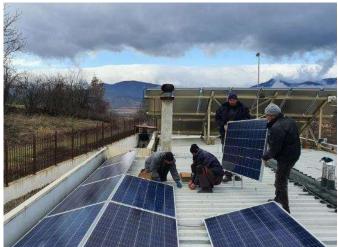

# **Enerack Project**

Capacity: 75KW Location: KISNAMÉNY, HUNGARY Solution: Enerack Tin Roof System ERK-TRB-D10

Capacity: 1.8MWLocation: Labu, MalaysiaSolution: Enerack Tin Roof System ERK-TRB-C13

Capacity: 12KW Location: Penang, Malaysia Solution: Enerack Tin Roof System ERK-TRB-D10

**Capacity:** 50KW **Location:** Romania **Solution:** Enerack Tin Roof System ERK-TRB-D10

Capacity: 1.2MW Location: Thailand Solution: Enerack Tin Roof System ERK-TRB-C25

Capacity: 16MW Location: Thailand Solution: Enerack Tin Roof System ERK-TRB-C25 & C27

Capacity: 400KW Location: Poland Solution: Enerack Tin Roof System ERK-TRB-D13

Capacity: 200KW Location: Ukraine Solution: Enerack Tin Roof System ERK-TRB-D01

Capacity: 400KW Location: Malaysia Solution: Enerack Tin Roof System ERK-TRB-C01

Capacity: 35KW Location: Bulgaria

**Solution:** Enerack Tilt Roof System

Capacity: 20KW Location: Romania

Capacity: 8KW Location: Romania

**Solution:** Enerack Carport Mounting System

Capacity: 3.5KW Location: Zhejiang, China Solution: Enerack Tile Roof System