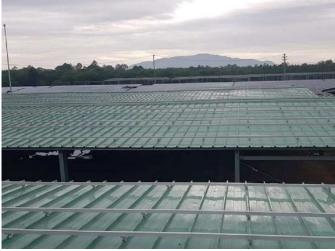

# **Enerack Project**

Capacity: 75KW Location: KISNAMÉNY, HUNGARY Solution: Enerack Tin Roof System ERK-TRB-D10

Capacity: 1.8MWLocation: Labu, MalaysiaSolution: Enerack Tin Roof System ERK-TRB-C13

Capacity: 12KW Location: Penang, Malaysia Solution: Enerack Tin Roof System ERK-TRB-D10

**Capacity:** 50KW **Location:** Romania **Solution:** Enerack Tin Roof System ERK-TRB-D10

Capacity: 1.2MW Location: Thailand Solution: Enerack Tin Roof System ERK-TRB-C25

Capacity: 16MW Location: Thailand Solution: Enerack Tin Roof System ERK-TRB-C25 & C27

Capacity: 1MW Location: Thailand Solution: Enerack Tin Roof System ERK-TRB-C01 & D01

Capacity: 300KW Location: Malaysia Solution: Enerack Tin Roof System ERK-TRB-C01 & D01

Capacity: 360KW Location: Malaysia Solution: Enerack Tin Roof System ERK-TRB-D10

Capacity: 500KWLocation: MexicoSolution: Enerack Tin Roof System ERK-TRB-D13

Capacity: 3.5MW Location: Malaysia Solution: Enerack Tin Roof System ERK-TRB-C29

Capacity: 2MW Location: Vietnam Solution: Enerack Tin Roof System ERK-TRB-C01 & D12

Capacity: 400KW Location: Poland Solution: Enerack Tin Roof System ERK-TRB-D13

Capacity: 200KW Location: Ukraine Solution: Enerack Tin Roof System ERK-TRB-D01

Capacity: 400KW Location: Malaysia Solution: Enerack Tin Roof System ERK-TRB-C01

**Capacity:** 10MW **Location:** Fujian, China **Solution:** Enerack Tin Roof System ERK-TRB-D06

Capacity: 5MW Location: Vietnam

Solution: Enerack Tin Roof System ERK-TRB-D01

Capacity: 150KW Location: Cambodia Solution: Enerack Tin and Tilt Roof System