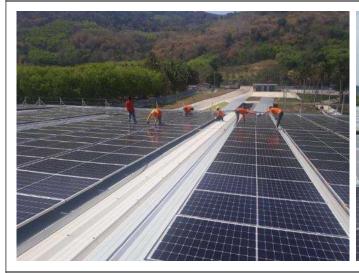

# **Enerack Project**

Capacity: 75KW Location: KISNAMÉNY, HUNGARY Solution: Enerack Tin Roof System ERK-TRB-D10

Capacity: 1.8MWLocation: Labu, MalaysiaSolution: Enerack Tin Roof System ERK-TRB-C13

Capacity: 12KW Location: Penang, Malaysia Solution: Enerack Tin Roof System ERK-TRB-D10

**Capacity:** 50KW **Location:** Romania **Solution:** Enerack Tin Roof System ERK-TRB-D10

Capacity: 1.2MW Location: Thailand Solution: Enerack Tin Roof System ERK-TRB-C25

Capacity: 16MW Location: Thailand Solution: Enerack Tin Roof System ERK-TRB-C25 & C27

Capacity: 1MW Location: Thailand Solution: Enerack Tin Roof System ERK-TRB-C01 & D01

Capacity: 300KW Location: Malaysia Solution: Enerack Tin Roof System ERK-TRB-C01 & D01

Capacity: 360KW Location: Malaysia Solution: Enerack Tin Roof System ERK-TRB-D10